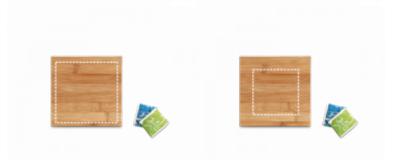

### POSSIBILITIES FOR PRODUCT CUSTOMISATION

|          | LOCATION | TECHNIQUE              | MAXIMUM SIZE | MAXIMUM OF COLOURS |
|----------|----------|------------------------|--------------|--------------------|
| 1 - Box  |          |                        |              |                    |
| <b>N</b> | Lid      | Laser - LSR1           | 140 x 140 mm | -                  |
|          |          | Screen Printing - SCR2 | 130 x 130 mm | 3                  |

LASER Box | Lid 140 x 140 mm SCREEN PRINTING Box | Lid 130 x 130 mm