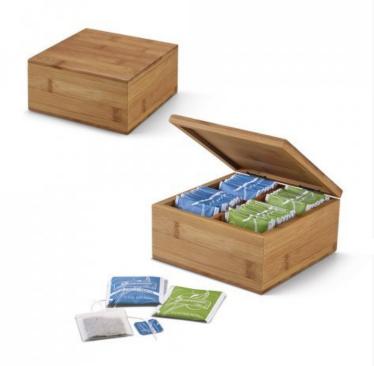

#### ARNICA. Tea box

Bamboo tea box with 4 compartments and magnet closure. This tea box includes 40 tea bags of "Gorreana" Azorean tea (black and green) and is supplied in a craft box. 160 x 160 x 78 mm | Kraft box: 166 x 166 x 85 mm