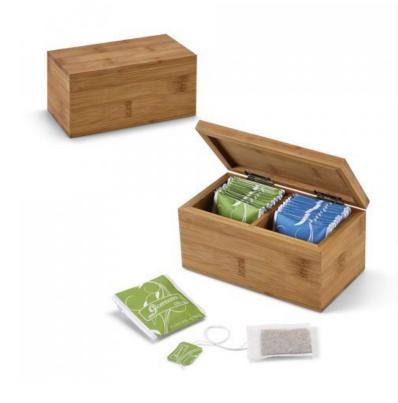

### BURDOCK. Tea box

Bamboo tea box with 2 compartments and magnet closure. This tea box includes 20 tea bags of "Gorreana" Azorean tea (black and green) and supplies in a craft box. 160 x 87 x 78 mm | Kraft box:  $166 \times 91 \times 87$  mm