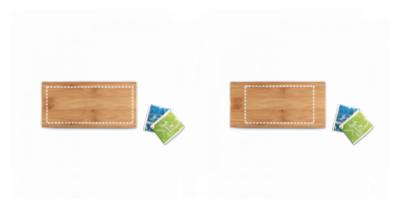

## POSSIBILITIES FOR PRODUCT CUSTOMISATION

|         | LOCATION | TECHNIQUE              | MAXIMUM SIZE | MAXIMUM OF COLOURS |
|---------|----------|------------------------|--------------|--------------------|
| 1 - Box |          |                        |              |                    |
|         | Lid      | Laser - LSR1           | 140 x 70 mm  | -                  |
|         |          | Screen Printing - SCR2 | 130 x 70 mm  | 3                  |
|         |          |                        |              |                    |
|         | Front    | Laser - LSR1           | 140 x 40 mm  | -                  |
|         |          | Screen Printing - SCR2 | 130 x 40 mm  | 3                  |
|         |          |                        |              |                    |
|         | Side     | Laser - LSR1           | 60 x 40 mm   | -                  |
|         |          | Screen Printing - SCR2 | 60 x 40 mm   | 3                  |

LASER
Box | Lid
140 x 70 mm

SCREEN PRINTING Box | Lid 130 x 70 mm