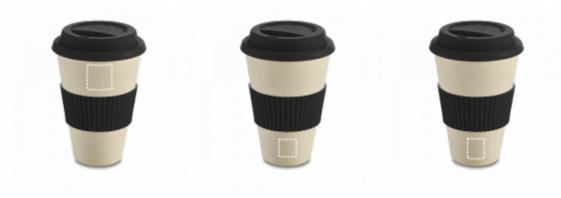

## POSSIBILITIES FOR PRODUCT CUSTOMISATION

|         | LOCATION   | TECHNIQUE           | MAXIMUM SIZE | MAXIMUM OF COLOURS |
|---------|------------|---------------------|--------------|--------------------|
| 1 - Cup |            |                     |              |                    |
|         | Top cup    | Pad Printing - PDP2 | 30 x 30 mm   | 1                  |
|         |            | Pad Printing - PDP2 | 25 x 25 mm   | 1                  |
|         | Bottom cup | Laser - LSR1        | 25 x 30 mm   | -                  |

PAD PRINTING Cup | Top cup 30 x 30 mm

PAD PRINTING
Cup | Bottom cup
25 x 25 mm

LASER
Cup | Bottom cup
25 x 30 mm