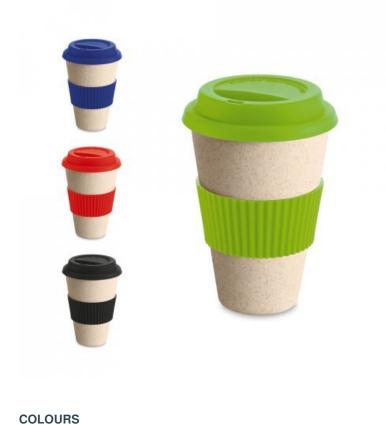

## **CINNAMON.** Travel cup

Bamboo fiber, rice hull and melamine travel cup. This cup holds up to 450 ml and contains silicone band and lid.  $\emptyset$ 96 x 140 mm

Catalogue: hi!dea Catalogue pg.: 298

Exterior box (m): 0,380x0,380x0,380

Box weight (Kg.): 14.600 Exterior box (Pc.): 90 Interior box (Pc.): 1 Taric: 3924100090

Certificates: Food Safety, BPA Free

Product composition: Each box has the same quantity of cups,

sleeves and silicone lids. Country of origin: China