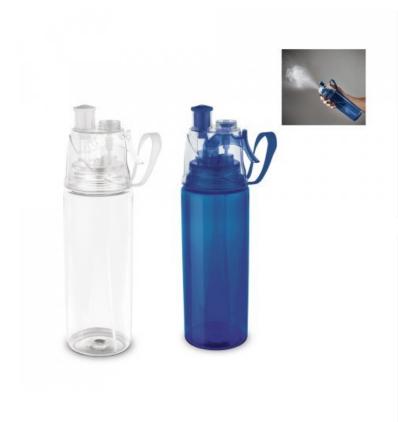

### **CLOUDS. Sports bottle**

PS and ABS sports bottle with push-pull mouthpiece and vaporizer. Capacity up to 600 ml.  $\phi$ 66 x 250 mm