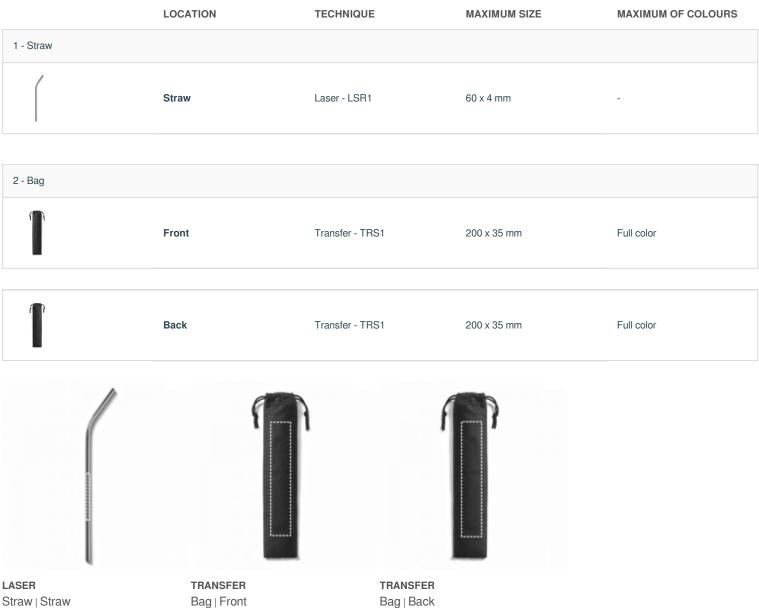

#### POSSIBILITIES FOR PRODUCT CUSTOMISATION

60 x 4 mm

Bag | Front 200 x 35 mm Bag | Back 200 x 35 mm