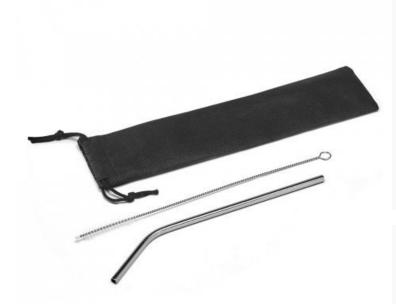

### COCKTAIL. Straw kit

Kit with reusable stainless steel straw and cleaning brush, supplied in a non-woven pouch ( $80g/m^2$ ). Straw:  $ø6 \times 215 \text{ mm} | \text{Pouch: } 60 \times 265 \text{ mm}$ 

Inox