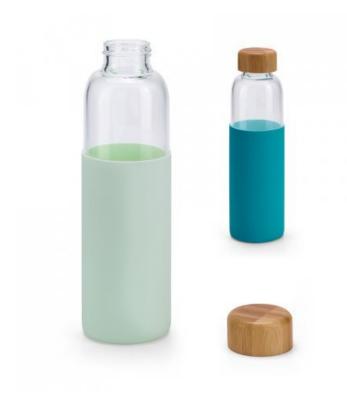

## **DAKAR. Bottle**

Borosilicate glass bottle with bamboo lid and silicone pouch. This bottle has a capacity up to 600 ml and is supplied in a cardboard box.  $\emptyset68 \times 231$  mm