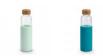

# 94699

## **DAKAR. Bottle**

Borosilicate glass bottle with bamboo lid and silicone pouch. This bottle has a capacity up to 600 ml and is supplied in a cardboard box.  $\emptyset68 \times 231$  mm



#### **ADDITIONAL INFORMATION**

Catalogue: hi!dea
Catalogue pg.: 291

Exterior box (m): 0,380x0,380x0,480

Box weight (Kg.): 21.100 Exterior box (Pc.): 50 Interior box (Pc.): 1 Taric: 7010904300

Individual packing: individual Polybag

Repacking: white box Certificates: Food Safety

## **COLOURS**



# POSSIBILITIES FOR PRODUCT CUSTOMISATION

|                   | LOCATION   | TECHNIQUE              | MAXIMUM SIZE | MAXIMUM OF COLOURS |
|-------------------|------------|------------------------|--------------|--------------------|
| 1 - Sports bottle |            |                        |              |                    |
|                   | Тор сир    | Pad Printing - PDP2    | 25 x 30 mm   | 1                  |
|                   |            | Laser - LSR1           | 20 x 30 mm   | -                  |
| ì                 | Sleeve     | Screen Printing - SCR2 | 25 x 50 mm   | 1                  |
|                   | Bottle lid | Pad Printing - PDP2    | Ø 25 mm      | 1                  |
|                   |            | Laser - LSR1           | Ø 25 mm      | -