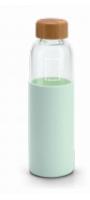

## **DAKAR. Bottle**

Borosilicate glass bottle with bamboo lid and silicone pouch. This bottle has a capacity up to 600 ml and is supplied in a cardboard box.  $\emptyset68 \times 231$  mm