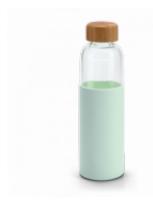

## **DAKAR. Bottle**

Borosilicate glass bottle with bamboo lid and silicone pouch. This bottle has a capacity up to 600 ml and is supplied in a cardboard box.  $\emptyset68 \times 231$  mm