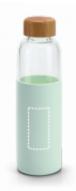

## **DAKAR. Bottle**

Borosilicate glass bottle with bamboo lid and silicone pouch. This bottle has a capacity up to 600 ml and is supplied in a cardboard box.  $\emptyset68 \times 231$  mm

#### **ADDITIONAL INFORMATION**

Catalogue: hi!dea
Catalogue pg.: 291

Exterior box (m): 0,380x0,380x0,480

Box weight (Kg.): 21.100 Exterior box (Pc.): 50 Interior box (Pc.): 1 Taric: 7010904300

Individual packing: individual Polybag