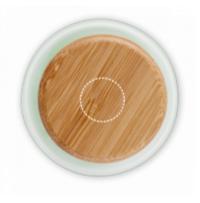

# POSSIBILITIES FOR PRODUCT CUSTOMISATION

|                   | LOCATION   | TECHNIQUE              | MAXIMUM SIZE | MAXIMUM OF COLOURS |
|-------------------|------------|------------------------|--------------|--------------------|
| 1 - Sports bottle |            |                        |              |                    |
|                   | Тор сир    | Pad Printing - PDP2    | 25 x 30 mm   | 1                  |
|                   |            | Laser - LSR1           | 20 x 30 mm   | -                  |
| ì                 | Sleeve     | Screen Printing - SCR2 | 25 x 50 mm   | 1                  |
|                   | Bottle lid | Pad Printing - PDP2    | Ø 25 mm      | 1                  |
|                   |            | Laser - LSR1           | Ø 25 mm      | -                  |

PAD PRINTING Sports bottle | Top cup 25 x 30 mm

LASER Sports bottle | Top cup 20 x 30 mm

SCREEN PRINTING
Sports bottle | Sleeve
25 x 50 mm

LASER Sports bottle | Bottle lid Ø 25 mm