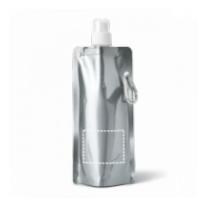

#### POSSIBILITIES FOR PRODUCT CUSTOMISATION

|                    | LOCATION   | TECHNIQUE              | MAXIMUM SIZE | MAXIMUM OF COLOURS |
|--------------------|------------|------------------------|--------------|--------------------|
| 1 - Folding bottle |            |                        |              |                    |
|                    | Bottom cup | Screen Printing - SCR2 | 70 x 60 mm   | 1                  |
|                    | Back       | Screen Printing - SCR2 | 70 x 60 mm   | 1                  |

SCREEN PRINTING Folding bottle | Bottom cup 70 x 60 mm