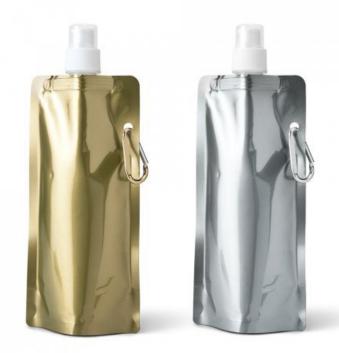

## 94690

GILDED. Folding bottle

PE foldable bottle with capacity up to 460 ml. 110 x 218 x 64 mm