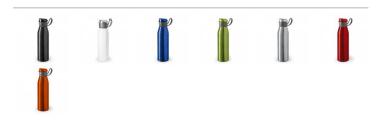

#### COLOURS

# **KORVER. Sports bottle**

Aluminium and AS sports bottle with capacity up to 650 ml. ø66 x 250 mm