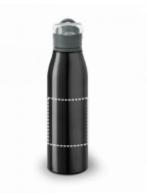

# **KORVER. Sports bottle**

Aluminium and AS sports bottle with capacity up to 650 ml. ø66 x 250 mm