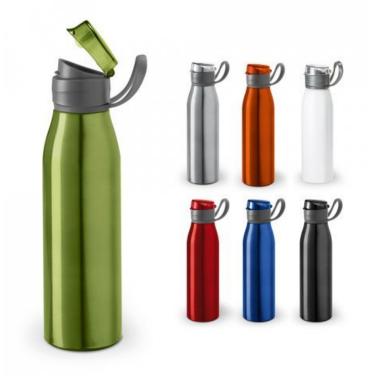

#### COLOURS

# **KORVER. Sports bottle**

Aluminium and AS sports bottle with capacity up to 650 ml. ø66 x 250 mm