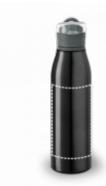

## POSSIBILITIES FOR PRODUCT CUSTOMISATION

|                   | LOCATION   | TECHNIQUE              | MAXIMUM SIZE | MAXIMUM OF COLOURS |
|-------------------|------------|------------------------|--------------|--------------------|
| 1 - Sports bottle |            |                        |              |                    |
| Î                 | Сир        | Screen Printing - SCR2 | 180 x 120 mm | 1                  |
|                   |            | Laser - LSR1           | 20 x 120 mm  | -                  |
|                   |            | Cylindrical UV - UVC1  | 208 x 104 mm | Full color         |
|                   |            |                        |              |                    |
|                   | Bottle lid | Pad Printing - PDP1    | Ø 20 mm      | 1                  |

SCREEN PRINTING

Sports bottle | Cup

. 180 x 120 mm

LASER Sports bottle | Cup 20 x 120 mm

**CYLINDRICAL UV** Sports bottle | Cup 208 x 104 mm