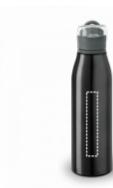

## POSSIBILITIES FOR PRODUCT CUSTOMISATION

|                   | LOCATION   | TECHNIQUE              | MAXIMUM SIZE | MAXIMUM OF COLOURS |
|-------------------|------------|------------------------|--------------|--------------------|
| 1 - Sports bottle |            |                        |              |                    |
| Î                 | Сир        | Screen Printing - SCR2 | 180 x 120 mm | 1                  |
|                   |            | Laser - LSR1           | 20 x 120 mm  | -                  |
|                   |            | Cylindrical UV - UVC1  | 208 x 104 mm | Full color         |
|                   |            |                        |              |                    |
|                   | Bottle lid | Pad Printing - PDP1    | Ø 20 mm      | 1                  |

SCREEN PRINTING

Sports bottle | Cup

. 180 x 120 mm

LASER Sports bottle | Cup 20 x 120 mm

**CYLINDRICAL UV** Sports bottle | Cup 208 x 104 mm