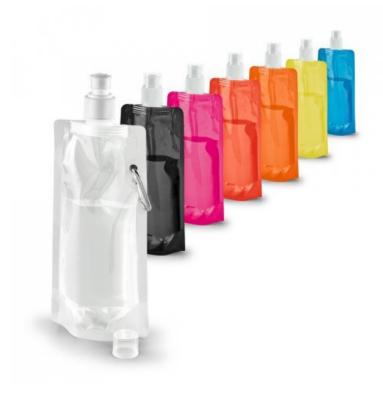

## 94612

**KWILL. Folding bottle** 

PE foldable bottle with capacity up to 460 ml. 110 x 218 x 64 mm

COLOURS