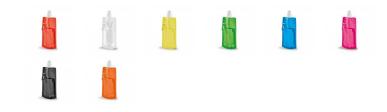

## hijdea



## 94612

**KWILL. Folding bottle** 

PE foldable bottle with capacity up to 460 ml. 110 x 218 x 64 mm



## ADDITIONAL INFORMATION

Catalogue: hildea Catalogue pg.: 296 Exterior box (m): 0,560x0,330x0,410 Box weight (Kg.): 8.400 Exterior box (Pc.): 300 Interior box (Pc.): 1 Taric: 3923301000 Individual packing: individual Polybag Certificates: Food Safety, BPA Free Country of origin: China

COLOURS



## POSSIBILITIES FOR PRODUCT CUSTOMISATION

|                    | LOCATION | TECHNIQUE              | MAXIMUM SIZE | MAXIMUM OF COLOURS |
|--------------------|----------|------------------------|--------------|--------------------|
| 1 - Folding bottle |          |                        |              |                    |
|                    | Front    | Screen Printing - SCR2 | 70 x 60 mm   | 1                  |
|                    | Back     | Screen Printing - SCR1 | 70 x 60 mm   | 1                  |



SCREEN PRINTING Folding bottle | Front 70 x 60 mm