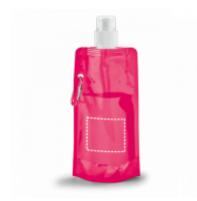

## POSSIBILITIES FOR PRODUCT CUSTOMISATION

|                    | LOCATION | TECHNIQUE              | MAXIMUM SIZE | MAXIMUM OF COLOURS |
|--------------------|----------|------------------------|--------------|--------------------|
| 1 - Folding bottle |          |                        |              |                    |
|                    | Front    | Screen Printing - SCR2 | 70 x 60 mm   | 1                  |
|                    | Back     | Screen Printing - SCR1 | 70 x 60 mm   | 1                  |

SCREEN PRINTING Folding bottle | Front 70 x 60 mm