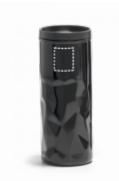

ON

Catalogue: hi!dea Catalogue pg.: 285 Exterior box (m): 0,400x0,400x0,420 Box weight (Kg.): 11.200 Exterior box (Pc.): 50 Interior box (Pc.): 1 Taric: 3924100090 Individual packing: individual Polybag Repacking: Polybag and white box Certificates: Food Safety, BPA Free Country of origin: China

### COLOURS



#### POSSIBILITIES FOR PRODUCT CUSTOMISATION

|         | LOCATION | TECHNIQUE           | MAXIMUM SIZE | MAXIMUM OF COLOURS |
|---------|----------|---------------------|--------------|--------------------|
| 1 - Cup |          |                     |              |                    |
|         | Тор сир  | Laser - LSR1        | 25 x 30 mm   | -                  |
|         |          | Pad Printing - PDP1 | 25 x 30 mm   | 1                  |



LASER Cup | Top cup 25 x 30 mm



PAD PRINTING Cup | Top cup 25 x 30 mm