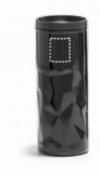

mm}$ 



#### ADDITIONAL INFORMATION

Catalogue: hi!dea Catalogue pg.: 285 Exterior box (m): 0,400x0,400x0,420 Box weight (Kg.): 11.200 Exterior box (Pc.): 50 Interior box (Pc.): 1 Taric: 3924100090 Individual packing: individual Polybag Repacking: Polybag and white box Certificates: Food Safety, BPA Free Country of origin: China

### COLOURS



#### POSSIBILITIES FOR PRODUCT CUSTOMISATION

|         | LOCATION | TECHNIQUE           | MAXIMUM SIZE | MAXIMUM OF COLOURS |
|---------|----------|---------------------|--------------|--------------------|
| 1 - Cup |          |                     |              |                    |
|         | Тор сир  | Laser - LSR1        | 25 x 30 mm   | -                  |
|         |          | Pad Printing - PDP1 | 25 x 30 mm   | 1                  |



LASER Cup | Top cup 25 x 30 mm



PAD PRINTING Cup | Top cup 25 x 30 mm