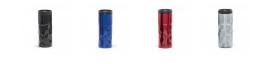

# hijdea



## 94641

LARRY. Travel cup

Stainless steel and PP travel cup with double body, lid and non-slip base. This cup has capacity up to 520 ml and is supplied in a box.  $ø72 ext{ x 184 mm}$ 



#### ADDITIONAL INFORMATION

Catalogue: hi!dea Catalogue pg.: 285 Exterior box (m): 0,400x0,400x0,420 Box weight (Kg.): 11.200 Exterior box (Pc.): 50 Interior box (Pc.): 1 Taric: 3924100090 Individual packing: individual Polybag Repacking: Polybag and white box Certificates: Food Safety, BPA Free Country of origin: China

### COLOURS



#### POSSIBILITIES FOR PRODUCT CUSTOMISATION

|         | LOCATION | TECHNIQUE           | MAXIMUM SIZE | MAXIMUM OF COLOURS |
|---------|----------|---------------------|--------------|--------------------|
| 1 - Cup |          |                     |              |                    |
|         | Тор сир  | Laser - LSR1        | 25 x 30 mm   | -                  |
|         |          | Pad Printing - PDP1 | 25 x 30 mm   | 1                  |



LASER Cup | Top cup 25 x 30 mm



PAD PRINTING Cup | Top cup 25 x 30 mm