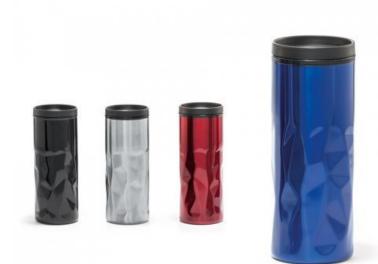

## 94641

LARRY. Travel cup

Stainless steel and PP travel cup with double body, lid and non-slip base. This cup has capacity up to 520 ml and is supplied in a box.  $ø72 ext{ x 184 mm}$ 