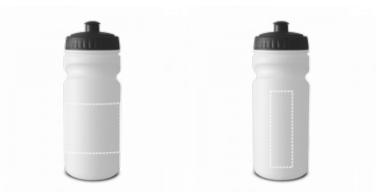

# POSSIBILITIES FOR PRODUCT CUSTOMISATION

|                   | LOCATION | TECHNIQUE              | MAXIMUM SIZE | MAXIMUM OF COLOURS |
|-------------------|----------|------------------------|--------------|--------------------|
| 1 - Sports bottle |          |                        |              |                    |
|                   | Сир      | Screen Printing - SCR2 | 80 x 60 mm   | 1                  |
|                   | Barrel   | Digital UV - DUV1      | 23 x 80 mm   | Full color         |

SCREEN PRINTING Sports bottle | Cup 80 x 60 mm

DIGITAL UV Sports bottle | Barrel 23 x 80 mm