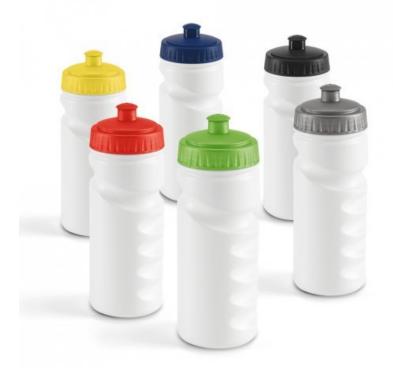

# 94616

LOWRY. Sports bottle

HDPE sports bottle with push-pull mouthpiece and capacity up to 530 ml. ø67 x 191 mm