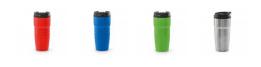

# hijdea



## 94640

MINT. Travel cup

Stainless steel and PP travel cup with double body, lid and non-slip base. This cup has capacity up to 520 ml and is supplied in a box.  $ø84 ext{ x 190 mm}$ 



#### ADDITIONAL INFORMATION

Catalogue: hi!dea Catalogue pg.: 285 Exterior box (m): 0,550x0,380x0,220 Box weight (Kg.): 6.200 Exterior box (Pc.): 24 Interior box (Pc.): 1 Taric: 7323930090 Individual packing: individual Polybag Repacking: Polybag and white box Certificates: Food Safety, BPA Free Country of origin: China

### COLOURS



#### POSSIBILITIES FOR PRODUCT CUSTOMISATION

|         | LOCATION | TECHNIQUE              | MAXIMUM SIZE | MAXIMUM OF COLOURS |
|---------|----------|------------------------|--------------|--------------------|
| 1 - Cup |          |                        |              |                    |
|         | Сир      | Laser - LSR1           | 25 x 30 mm   | -                  |
|         |          | Screen Printing - SCR2 | 70 x 20 mm   | 1                  |
|         |          | Pad Printing - PDP2    | 15 x 40 mm   | 1                  |





SCREEN PRINTING Cup | Cup 70 x 20 mm



PAD PRINTING Cup | Cup 15 x 40 mm

LASER Cup | Cup 25 x 30 mm