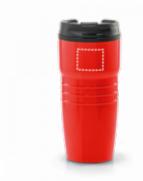

#### POSSIBILITIES FOR PRODUCT CUSTOMISATION

|         | LOCATION | TECHNIQUE              | MAXIMUM SIZE | MAXIMUM OF COLOURS |
|---------|----------|------------------------|--------------|--------------------|
| 1 - Cup |          |                        |              |                    |
|         | Сир      | Laser - LSR1           | 25 x 30 mm   | -                  |
|         |          | Screen Printing - SCR2 | 70 x 20 mm   | 1                  |
|         |          | Pad Printing - PDP2    | 15 x 40 mm   | 1                  |

SCREEN PRINTING Cup | Cup 70 x 20 mm

PAD PRINTING Cup | Cup 15 x 40 mm

LASER Cup | Cup 25 x 30 mm