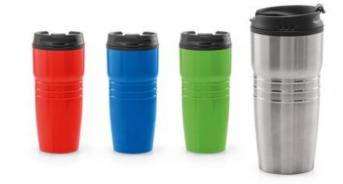

## 94640

MINT. Travel cup

Stainless steel and PP travel cup with double body, lid and non-slip base. This cup has capacity up to 520 ml and is supplied in a box.  $ø84 ext{ x 190 mm}$ 

### COLOURS