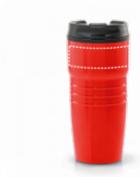

#### POSSIBILITIES FOR PRODUCT CUSTOMISATION

|         | LOCATION | TECHNIQUE              | MAXIMUM SIZE | MAXIMUM OF COLOURS |
|---------|----------|------------------------|--------------|--------------------|
| 1 - Cup |          |                        |              |                    |
|         | Сир      | Laser - LSR1           | 25 x 30 mm   | -                  |
|         |          | Screen Printing - SCR2 | 70 x 20 mm   | 1                  |
|         |          | Pad Printing - PDP2    | 15 x 40 mm   | 1                  |

SCREEN PRINTING Cup | Cup 70 x 20 mm

PAD PRINTING Cup | Cup 15 x 40 mm

LASER Cup | Cup 25 x 30 mm