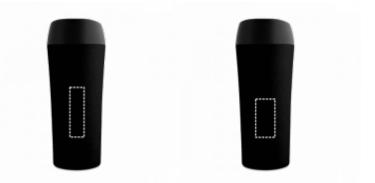

## POSSIBILITIES FOR PRODUCT CUSTOMISATION

COLOURS

|                    | LOCATION | TECHNIQUE           | MAXIMUM SIZE | MAXIMUM OF COLOURS |
|--------------------|----------|---------------------|--------------|--------------------|
| 1 - Thermal bottle |          |                     |              |                    |
|                    | Сир      | Laser - LSR1        | 20 x 70 mm   |                    |
|                    |          | Pad Printing - PDP2 | 25 x 50 mm   | 5                  |

LASER Thermal bottle | Cup 20 x 70 mm PAD PRINTING Thermal bottle | Cup 25 x 50 mm