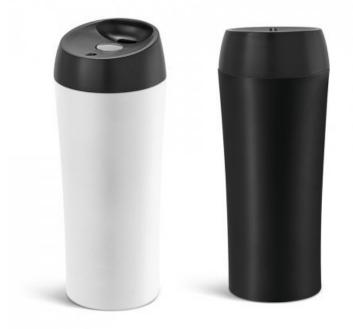

#### MONARDA. Travel cup

Stainless steel and PP travel cup with double body, lid with anti-spill system and non-slip at the base. The cup has a capacity up to 470 ml and comes in a gift box. ø80 x 198 mm | Box: 82 x 202 x 82 mm