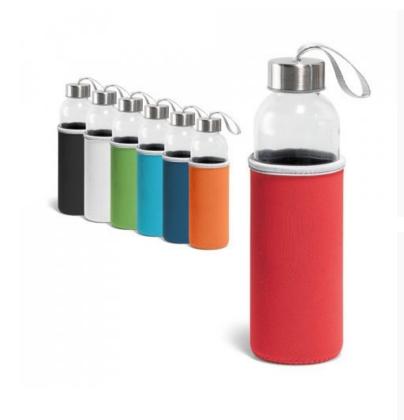

## **RAISE. Sports bottle**

Glass and stainless steel sports bottle with a capacity of up to 520 ml. Supplied with soft shell sleeve.  $\emptyset65$  x 225 mm

# COLOURS