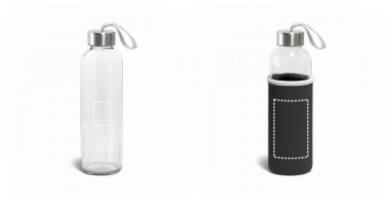

### POSSIBILITIES FOR PRODUCT CUSTOMISATION

|                   | LOCATION | TECHNIQUE           | MAXIMUM SIZE | MAXIMUM OF COLOURS |
|-------------------|----------|---------------------|--------------|--------------------|
| 1 - Sports bottle |          |                     |              |                    |
|                   | Cup      | Pad Printing - PDP2 | 25 x 35 mm   | 1                  |

# 2 - Cooler sleeve Sleeve Transfer - TRS1 55 x 90 mm Full color

PAD PRINTING
Sports bottle | Cup
25 x 35 mm

TRANSFER
Cooler sleeve | Sleeve
55 x 90 mm