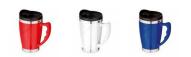

# hijdea



# 94698

**RAJANI.** Mug

Stainless steel travel mug with lid and 450 ml capacity. This product is supplied in a box.  $ø85 \times 145$  mm



#### ADDITIONAL INFORMATION

Catalogue: hi!dea Catalogue pg.: 285 Exterior box (m): 0,570x0,390x0,350 Box weight (Kg.): 8.400 Exterior box (Pc.): 36 Interior box (Pc.): 1 Taric: 7323930090 Individual packing: individual Polybag Repacking: white box Certificates: Food Safety, BPA Free

## COLOURS



## POSSIBILITIES FOR PRODUCT CUSTOMISATION

|         | LOCATION | TECHNIQUE              | MAXIMUM SIZE | MAXIMUM OF COLOURS |
|---------|----------|------------------------|--------------|--------------------|
| 1 - Mug |          |                        |              |                    |
|         | Сир      | Pad Printing - PDP2    | 25 x 30 mm   | 1                  |
| 2 - Box |          |                        |              |                    |
| 2 - DUX |          |                        |              |                    |
|         | Front    | Screen Printing - SCR1 | 90 x 120 mm  | 1                  |



PAD PRINTING Mug | Cup 25 x 30 mm SCREEN PRINTING Box | Front 90 x 120 mm