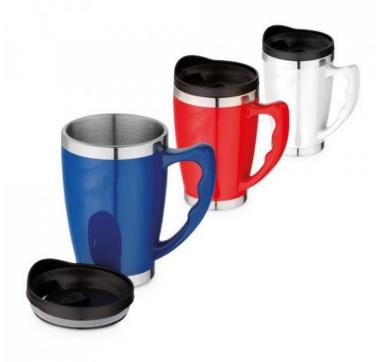

# 94698

**RAJANI.** Mug

Stainless steel travel mug with lid and 450 ml capacity. This product is supplied in a box.  $ø85 \times 145$  mm

## COLOURS