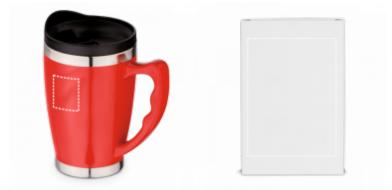

## POSSIBILITIES FOR PRODUCT CUSTOMISATION

|         | LOCATION | TECHNIQUE              | MAXIMUM SIZE | MAXIMUM OF COLOURS |
|---------|----------|------------------------|--------------|--------------------|
| 1 - Mug |          |                        |              |                    |
|         | Сир      | Pad Printing - PDP2    | 25 x 30 mm   | 1                  |
| 2 - Box |          |                        |              |                    |
| 2 - DUX |          |                        |              |                    |
|         | Front    | Screen Printing - SCR1 | 90 x 120 mm  | 1                  |

PAD PRINTING Mug | Cup 25 x 30 mm SCREEN PRINTING Box | Front 90 x 120 mm