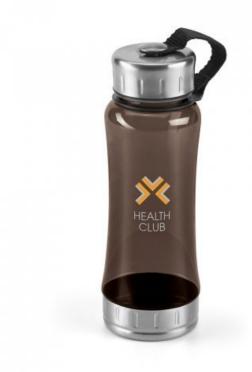

## **SERENA.** Sports bottle

Stainless steel and AS sports bottle with capacity up to 600 ml. ø71 x 215 mm