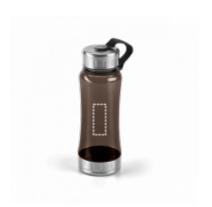

#### POSSIBILITIES FOR PRODUCT CUSTOMISATION

|                   | LOCATION | TECHNIQUE           | MAXIMUM SIZE | MAXIMUM OF COLOURS |
|-------------------|----------|---------------------|--------------|--------------------|
| 1 - Sports bottle |          |                     |              |                    |
|                   | Cup      | Pad Printing - PDP2 | 20 x 50 mm   | 1                  |

PAD PRINTING Sports bottle | Cup

20 x 50 mm