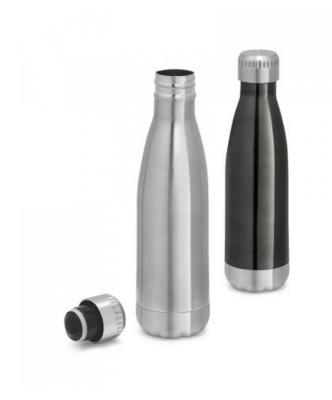

### SHOW. Sports bottle

Double-walled stainless steel sports bottle with lid. This bottle has a capacity up to 510 ml and is supplied in a cardboard box.  $\emptyset67$  x 255 mm

### **COLOURS**