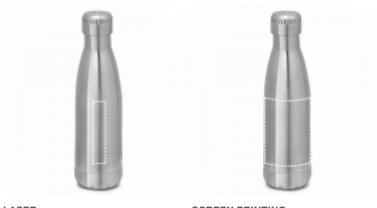

#### POSSIBILITIES FOR PRODUCT CUSTOMISATION

|                    | LOCATION   | TECHNIQUE              | MAXIMUM SIZE | MAXIMUM OF COLOURS |
|--------------------|------------|------------------------|--------------|--------------------|
| 1 - Thermal bottle |            |                        |              |                    |
|                    | Сир        | Laser - LSR1           | 20 x 100 mm  | -                  |
|                    |            | Screen Printing - SCR1 | 160 x 100 mm | 1                  |
|                    |            |                        |              |                    |
|                    | Bottle lid | Laser - LSR1           | Ø 20 mm      | -                  |

LASER
Thermal bottle | Cup
20 x 100 mm

SCREEN PRINTING
Thermal bottle | Cup
160 x 100 mm