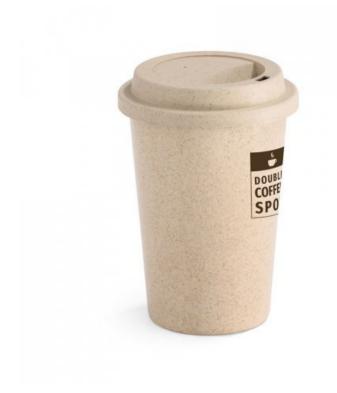

## **TISANA.** Travel cup

Bamboo fiber and PP travel cup with capacity up to 450 ml and with lid. ø93 x 134 mm

Catalogue: hi!dea Catalogue pg.: 299

Exterior box (m): 0,380x0,380x0,250

Box weight (Kg.): 4.800 Exterior box (Pc.): 50 Interior box (Pc.): 1 **Taric:** 3924100090

Individual packing: cup in polybag Certificates: Food Safety, BPA Free

Product composition: Cup in polybag., Each box has the same

quantity of cups and lids. Country of origin: China