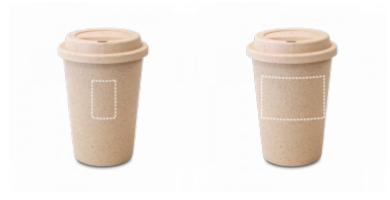

## POSSIBILITIES FOR PRODUCT CUSTOMISATION

|         | LOCATION | TECHNIQUE                        | MAXIMUM SIZE | MAXIMUM OF COLOURS |
|---------|----------|----------------------------------|--------------|--------------------|
| 1 - Cup |          |                                  |              |                    |
|         | Cup      | Pad Printing - PDP2              | 25 x 40 mm   | 1                  |
|         |          | Rotary Screen Printing -<br>SRC1 | 80 x 50 mm   | 1                  |
|         | Lid      | Pad Printing - PDP2              | 40 x 15 mm   | 1                  |

PAD PRINTING Cup | Cup 25 x 40 mm

ROTARY SCREEN PRINTING

Cup | Cup 80 x 50 mm