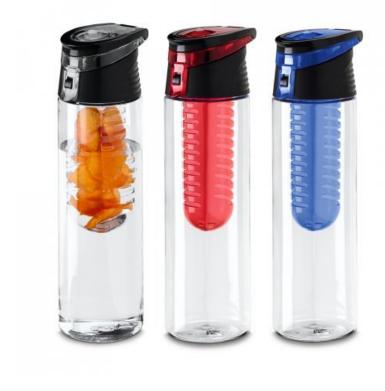

## **TOWN. Sports bottle**

AS and PP sports bottle with fruit infuser inside. It has capacity up to 740 ml. Supplied in box.  $\emptyset$ 70 x 247 mm

Catalogue: hi!dea Catalogue pg.: 295

Exterior box (m): 0,410x0,410x0,530

## COLOURS