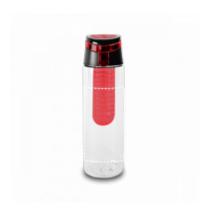

## **TOWN. Sports bottle**

AS and PP sports bottle with fruit infuser inside. It has capacity up to 740 ml. Supplied in box.  $\emptyset$ 70 x 247 mm

Catalogue: hi!dea Catalogue pg.: 295

Exterior box (m): 0,410x0,410x0,530

Box weight (Kg.): 9.900 Exterior box (Pc.): 50 Interior box (Pc.): 1 Taric: 3923301000

Individual packing: individual PolybagRepacking: Polybag and white boxCertificates: Food Safety, BPA Free

Country of origin: China