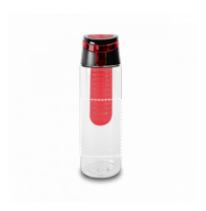

## **TOWN. Sports bottle**

AS and PP sports bottle with fruit infuser inside. It has capacity up to 740 ml. Supplied in box.  $\emptyset$ 70 x 247 mm

Catalogue: hi!dea Catalogue pg.: 295

Exterior box (m): 0,410x0,410x0,530

Box weight (Kg.): 9.900 Exterior box (Pc.): 50 Interior box (Pc.): 1 Taric: 3923301000

Individual packing: individual PolybagRepacking: Polybag and white boxCertificates: Food Safety, BPA Free

Country of origin: China