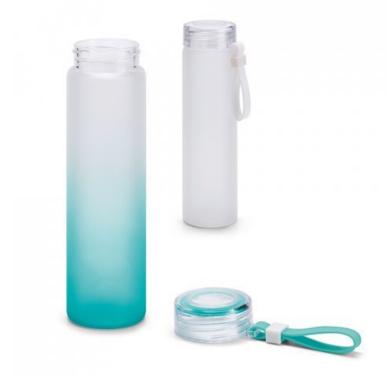

#### WILLIAMS. Bottle

Borosilicate glass bottle with PP screw lid. This bottle has a matte gradient finish and a silicone handle. It has a capacity up to 470 ml and is supplied in a cardboard box.  $ø60 \times 210$  mm