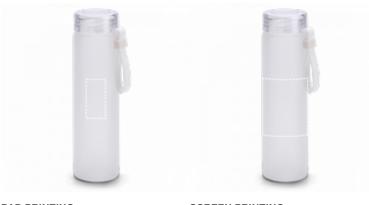

### POSSIBILITIES FOR PRODUCT CUSTOMISATION

|                   | LOCATION | TECHNIQUE              | MAXIMUM SIZE | MAXIMUM OF COLOURS |
|-------------------|----------|------------------------|--------------|--------------------|
| 1 - Sports bottle |          |                        |              |                    |
|                   | Сир      | Pad Printing - PDP2    | 25 x 50 mm   | 1                  |
|                   |          | Screen Printing - SCR1 | 120 x 150 mm | 1                  |

PAD PRINTING Sports bottle | Cup 25 x 50 mm SCREEN PRINTING Sports bottle | Cup 120 x 150 mm