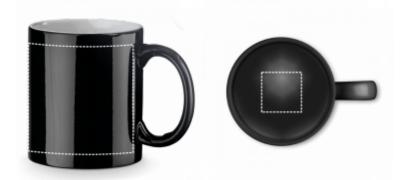

## POSSIBILITIES FOR PRODUCT CUSTOMISATION

|         | LOCATION | TECHNIQUE              | MAXIMUM SIZE | MAXIMUM OF COLOURS |
|---------|----------|------------------------|--------------|--------------------|
| 1 - Mug |          |                        |              |                    |
|         | Сир      | Dye-Sublimation - SUB1 | 200 x 85 mm  | Full color         |
| •       | Bottom   | Pad Printing - PDP2    | 40 x 40 mm   | 1                  |

DYE-SUBLIMATION Mug | Cup 200 x 85 mm PAD PRINTING Mug | Bottom 40 x 40 mm