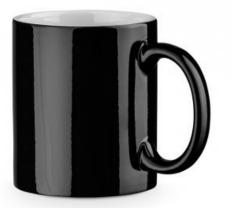

## hijdea

WOW. Mug

Thermosensitive glaze ceramic mug with capacity up to 350 ml. This mug is suitable for sublimation all around. The printing will appear, after the mug has a hot drink inside. This product is supplied in a box.  $ø83 \times 97$  mm | Box:  $120 \times 88 \times 102$  mm