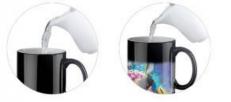

## hijdea

WOW. Mug

Thermosensitive glaze ceramic mug with capacity up to 350 ml. This mug is suitable for sublimation all around. The printing will appear, after the mug has a hot drink inside. This product is supplied in a box.  $ø83 \times 97$  mm | Box:  $120 \times 88 \times 102$  mm